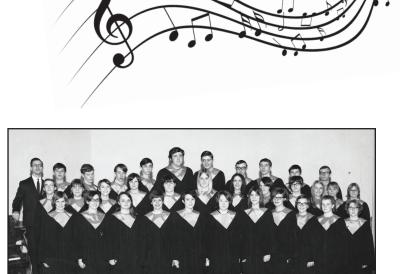

November 20, 2015

The 1968-1969 Luther Choir

Not surprisingly, accomplished music teachers and student musicians can be found throughout Luther's history. For example, Mr. Paul Liefeld spent nearly 45 years at Luther College, teaching and organizing the school orchestra. Then, in 1976, Dr. Carl Cherland was hired as the first full-time music teacher. Alumni such as composer Peter Tiefenbach (HS '77), poet and lyricist Tara Wohlberg (HS '85), mezzo soprano Andrea Ludwig (HS '88) are just a few of the many talented musicians who trace their roots back to Luther.